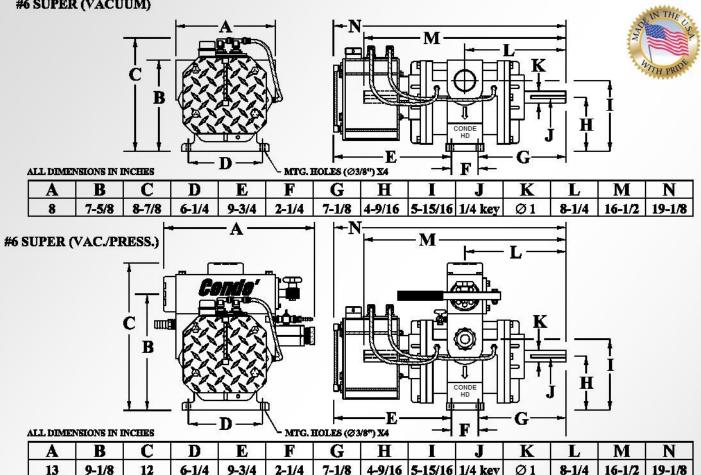

# SUPER 6 Vacuum Pump MADE IN



### WITH ALL THE SAME FEATURES FOUND ON LARGER PUMPS

- **Versatile Double Shaft Design** 
  - Pump can be clockwise or counterclockwise rotation. Simply mount oil reservoir on either end.
- **Automatic Oiling** 
  - Conde Automatic oilers require no adjustment. Simply add oil.
- Available in Vacuum only or Vacuum / Pressure
  - Vacuum / Pressure models include built in check valve to hold tank vacuum, and vacuum relief valve mounted on pump.
- Sealed Bearings Require NO MAINTENANCE.
- **End Thrust Protection To Prevent End Plate to Rotor Wear.**
- ONE YEAR WARRANTY!



## **SUPER 6**

### **DIMENSIONAL SPECIFICATIONS**





#### PERFORMANCE DATA

| PUMP | SCFM @ VACUUM |                 |    |    | SPEED RANGE | 1100 THRU 1750 RPM |                                        |                     |
|------|---------------|-----------------|----|----|-------------|--------------------|----------------------------------------|---------------------|
| RPM  | CFM           | 5               | 10 | 15 | 18          | 20                 | ************************************** |                     |
| 1200 | 48            | 36              | 32 | 27 | 21          | 15                 | MAXIMUM VACUUM                         | 27" HG INTERMITTENT |
| 1500 | 60            | 45              | 39 | 34 | 27          | 18                 |                                        | 20" HG CONTINUOUS   |
| 1750 | 70