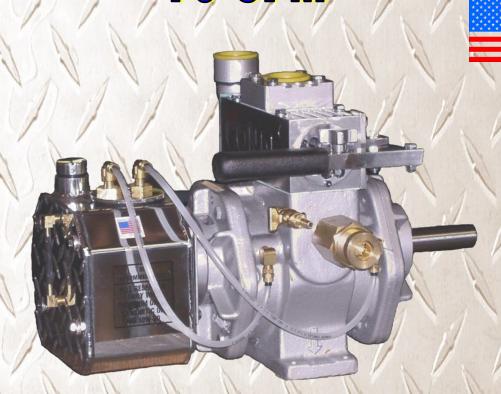

# SUPER 6 Vacuum Pump MADE IN



### WITH ALL THE SAME FEATURES FOUND ON LARGER PUMPS

- **Versatile Double Shaft Design** 
  - Pump can be clockwise or counterclockwise rotation. Simply mount oil reservoir on either end.
- **Automatic Oiling** 
  - Conde Automatic oilers require no adjustment. Simply add oil.
- Available in Vacuum only or Vacuum / Pressure
  - Vacuum / Pressure models include built in check valve to hold tank vacuum, and vacuum relief valve mounted on pump.
- Sealed Bearings Require NO MAINTENANCE.
- **End Thrust Protection To Prevent End Plate to Rotor Wear.**
- ONE YEAR WARRANTY!



## **SUPER 6**

### **DIMENSIONAL SPECIFICATIONS**





#### PERFORMANCE DATA

| PUMP | SCFM @ VACUUM |                 |    |    | SPEED RANGE | 1100 THRU 1750 RPM |                                        |